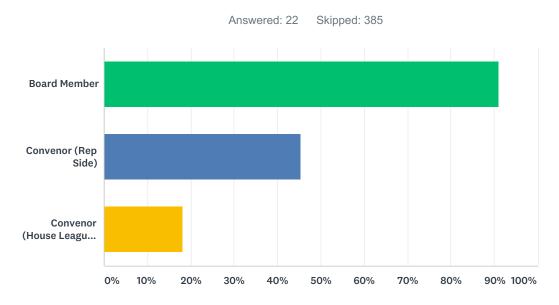

## Q15 Would you be interested in being contacted to take on a volunteer role within one of our hockey organizations?

| ANSWER CHOICES               | RESPONSES |    |
|------------------------------|-----------|----|
| Board Member                 | 90.91%    | 20 |
| Convenor (Rep Side)          | 45.45%    | 10 |
| Convenor (House League Side) | 18.18%    | 4  |
| Total Respondents: 22        |           |    |