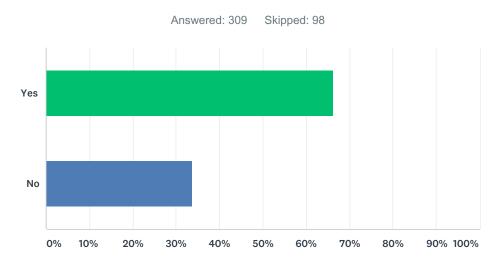

| ANSWER CHOICES | RESPONSES |     |
|----------------|-----------|-----|
| Yes            | 66.34%    | 205 |
| No             | 33.66%    | 104 |
| TOTAL          |           | 309 |

Q12 Do you have any comments or suggestions relating to either the player evaluation and selection process, or coach selection process for the upcoming season?