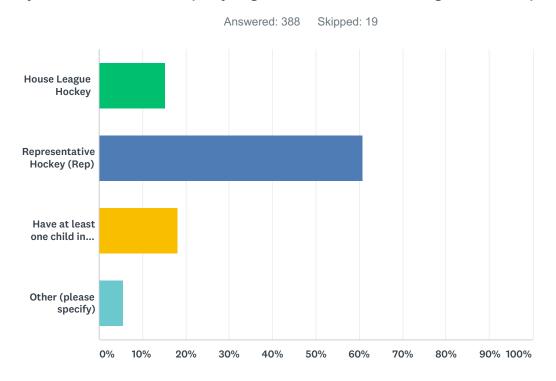

#### Q3 Do you have a child playing in the House League or Rep System?

| ANSWER CHOICES                  | RESPONSES |     |
|---------------------------------|-----------|-----|
| House League Hockey             | 15.21%    | 59  |
| Representative Hockey (Rep)     | 60.82%    | 236 |
| Have at least one child in each | 18.30%    | 71  |
| Other (please specify)          | 5.67%     | 22  |
| TOTAL                           |           | 388 |