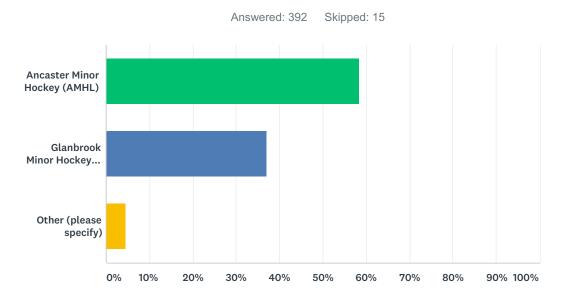

### Q2 Is your family part of the Ancaster (AMHL) or Glanbrook (GMHA) Minor Hockey Association?

| ANSWER CHOICES                | RESPONSES  |
|-------------------------------|------------|
| Ancaster Minor Hockey (AMHL)  | 58.42% 229 |
| Glanbrook Minor Hockey (GMHA) | 36.99% 145 |
| Other (please specify)        | 4.59%      |
| TOTAL                         | 392        |