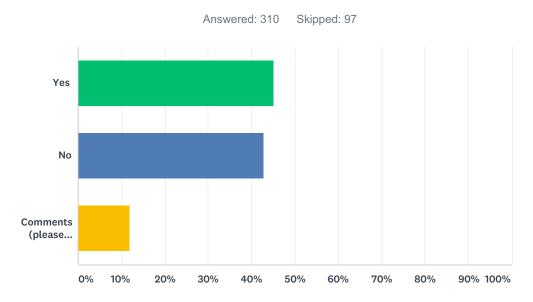

# Q8 Is opportunity for a child to tryout for Double-A in their home centre (as opposed to travelling as an NRP to a neighboring centre) important to you?

| ANSWER CHOICES            | RESPONSES |     |
|---------------------------|-----------|-----|
| Yes                       | 45.16%    | 140 |
| No                        | 42.90%    | 133 |
| Comments (please specify) | 11.94%    | 37  |
| TOTAL                     |           | 310 |