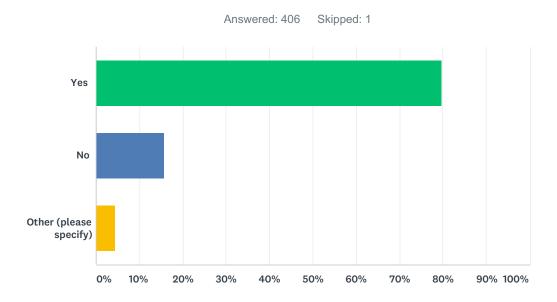

# Q1 Have you had the opportunity to receive and review the information put forward by the two boards (AMHL and GMHA) over the past 10 months?

| ANSWER CHOICES         | RESPONSES |     |
|------------------------|-----------|-----|
| Yes                    | 79.80%    | 324 |
| No                     | 15.76%    | 64  |
| Other (please specify) | 4.43%     | 18  |
| TOTAL                  |           | 406 |