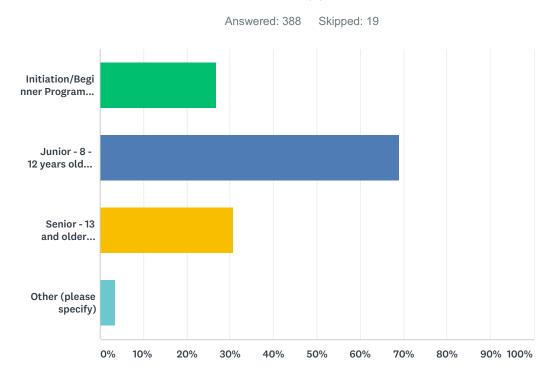

### Q4 Age and Level - what level is your child(ren) playing? (Check all that apply)

| ANSWER CHOICES                                                          | RESPONSES |     |
|-------------------------------------------------------------------------|-----------|-----|
| Initiation/Beginner Program - 4 - 7 years old (approx. CHIPs to Novice) | 26.80%    | 104 |
| Junior - 8 - 12 years old (approx. Atom and Peewee)                     | 69.07%    | 268 |
| Senior - 13 and older (approx. Bantam and above)                        | 30.67%    | 119 |
| Other (please specify)                                                  | 3.61%     | 14  |
| Total Respondents: 388                                                  |           |     |