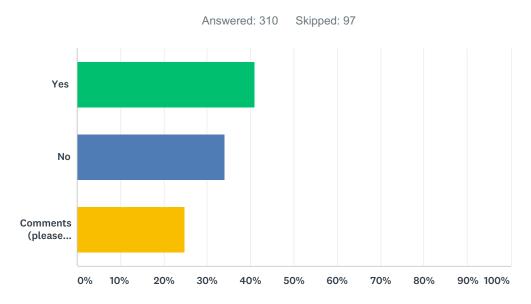

#### Q7 Is a winning record on a rep team important to you?

| ANSWER CHOICES            | RESPONSES |     |
|---------------------------|-----------|-----|
| Yes                       | 40.97%    | 127 |
| No                        | 34.19%    | 106 |
| Comments (please specify) | 24.84%    | 77  |
| TOTAL                     |           | 310 |