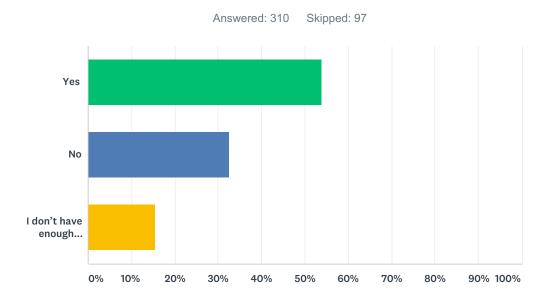

#### Q5 Do you support the direction we are taking heading into the 2019/2020 season?

| ANSWER CHOICES                                     | RESPONSES |     |
|----------------------------------------------------|-----------|-----|
| Yes                                                | 53.87%    | 167 |
| No                                                 | 32.58%    | 101 |
| I don't have enough information to make a decision | 15.48%    | 48  |
| Total Respondents: 310                             |           |     |