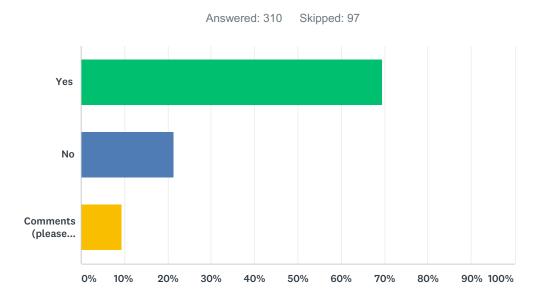

### Q9 Is opportunity for a child to have an AE team at their specific age level in their home centre important to you?

| ANSWER CHOICES            | RESPONSES |     |
|---------------------------|-----------|-----|
| Yes                       | 69.35%    | 215 |
| No                        | 21.29%    | 66  |
| Comments (please specify) | 9.35%     | 29  |
| TOTAL                     |           | 310 |